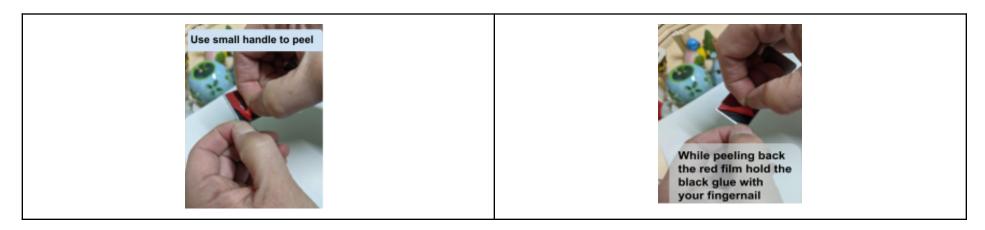

Note: VHB tape is narrower and shorter than the tab.

Place the VHB tape on the "L" tab as shown with a little bit of metal showing on the short side between the edge of the VHB tape and the edge of the tab. After the VHB tape has stuck to the "L" tab, press down on it to assure a good adhesive seal. Slowly remove the red plastic covering from the VHB tape on the tab by pulling the corner handle back and up. The corner edge of the VHB tape may want to stay on the red plastic covering, keep it in place with your fingernail as shown below.