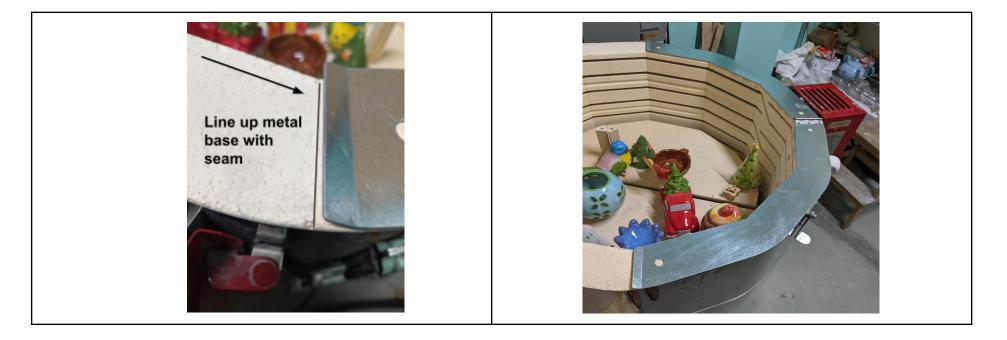

## 1. Aligning the base to the brick of the kiln.

With the kiln cool, place the metal base of the KilnShield<sup>®</sup> on the six bricks to be protected. Line up the two raised edges of the metal base with the two seams of the bricks (see below). Determine which side is the primary side.

Align the primary side of the base with the kiln first then the secondary side. If the kiln is an older kiln the secondary side outside edge of the base may not line up with the kiln exterior edge exactly. Adjust the base equally on the left and right side.