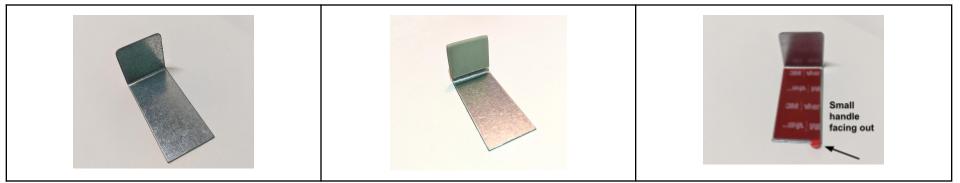

## 2. Attaching VHB adhesive strip (red) to the tabs

Place the "L" tab on a flat surface as shown in the photo, with the short side facing up. Insert the short side of the "L" tab in the silicone bootie, and repeat for the remaining two tabs.

Note: VHB tape is narrower and shorter than the tab.

Place the VHB tape on the "L" tab as shown with a little bit of metal showing on the short side between the edge of the VHB tape and the edge of the tab. After the VHB tape has stuck to the "L" tab, press down on it to assure a good adhesive seal. Slowly remove the red plastic covering from the VHB tape on the tab by pulling the corner handle back and up. The corner edge of the VHB tape may want to stay on the red plastic covering, keep it in place with your fingernail as shown below.