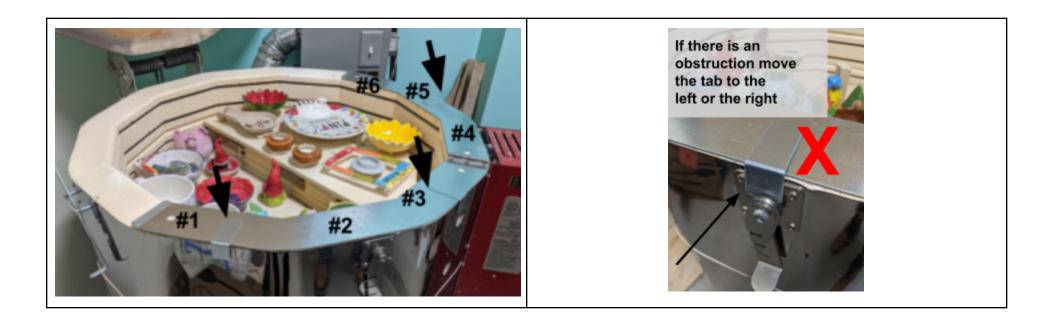

#### 3. Placing the "L" tabs to the metal base

Starting on the left base (our primary side), place an "L" tab on the metal base in the center of the first side #1 and alternate sides (sides #1, #3, #5 left to right). If there is an obstruction, move the "L" tab over to clear it by an inch or so. If you plan to protect more than 6 bricks by moving the KilnShield<sup>®</sup> around the kiln, make sure where you place the "L" tab does not interfere with any obstruction in either use.

Holding the base in place, put the bootied side of the tab flat against the outside of the kiln and slide it down pressing it onto the base to adhere the tab to the base. Repeat for the other two tabs. This is important to align the KilnShield<sup>®</sup> to the outside edge of the kiln, preventing it from moving during use. Press down on the tabs to ensure a good adhesive seal.