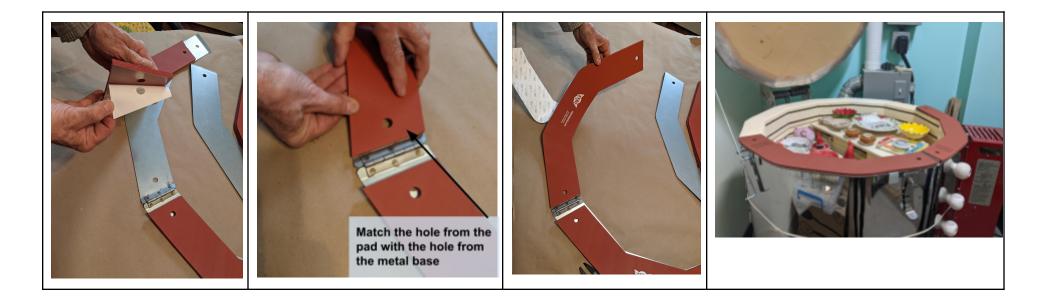

#### 4. Attaching silicone pad

Find the silicone pad marked "Left". Peel the film-backing from the hinge side (right). Place the silicone on the base and align the hole in the silicone with the hole in the base.

Remove the remaining film-backing and place the silicone pad lightly on base aligning it with the inside and outside edges of the base. You can lift up on the silicone pad to align it to the metal base to make an accurate fit. Once you like the fit, press down on the foam to adhere it to the base. Repeat this process for the right side silicone pad. There will be some metal base exposed at the raised edges.